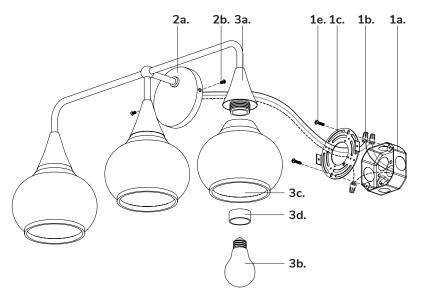

# ASSEMBLY INSTRUCTIONS

# Step 1

Remove fixture from its original package.

## Step 2

Separate mounting plate (1c) from canopy (2a) by removing canopy screws (2b).

### Step 3

Attach mounting plate (1c) to electrical junction box (1a) using junction box screws provided (1e) in hardware package.

#### Step 4

Make proper electrical connections (**black** to **hot** "L", **white** to **neutral** "N", **ground** to **"GND"**) with wire nuts (1b) provided in hardware package.

#### Step 5

Attach canopy (2a) to mounting plate (1c) with canopy screws (2b).

#### Step 6

Attach shade (3c) to fixture (3a) and secure with shade connector (3d). Install the recommended lamp (3b) (not provided) (referred on the socket label for maximum wattage and type) to fixture socket.